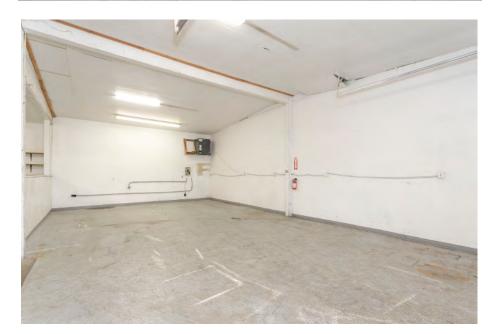

#### Amenities

- 1,680 SqFt.
- High Ceiling Clearance Warehouse
- Warehouse Space
- Secured Entry
- Shared Restroom

#### Amenities

- 750 SqFt.
- High Ceiling Clearance Warehouse
- Warehouse Space
- Secured Entry
- Shared Restroom

#### Amenities

- 2,600 SqFt.
- High Ceiling Clearance Warehouse
- Warehouse Space
- Secured Entry
- 2 Roll Up Door