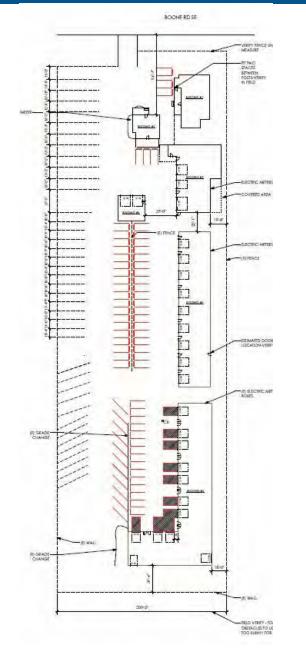

## **AVAILABLE UNITS**

## **Industrial Suites:**

- Suite 5C Available Now
- Suite 5E- Available on 5/21/2024
- Suite 6H Available Now
- Suite 6D LEASED
- Suite 6E LEASED
- Suite 5G LEASED
- Suite 2A LEASED
- Suite 3A LEASED

## **RV Storage**

- RV23- LEASED
- RV11- LEASED
- RV12- LEASED
- RV13- LEASED
- RV14- LEASED

3630 Boone Rd, Salem, OR 97317