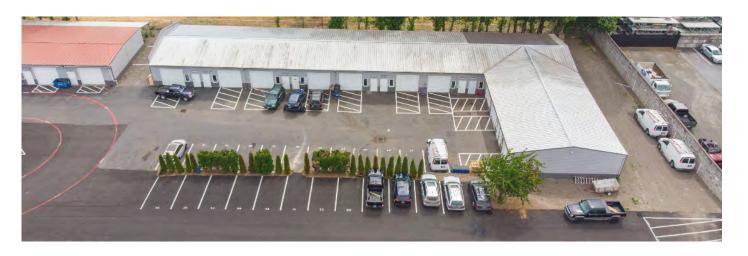

# **Boone Industrial Park**

- PROPERTY FEATURES
- The Boone Industrial Park located at 3630 Boone Rd in Salem, Oregon and is made up of six buildings comprising approximately 23,626 square feet of leasable space. The industrial park consists of office and industrial suites that range in size from 770 RSF to 1,680 RSF. feet.
- This industrial park also offers RV parking spaces for lease.
- Located right off of I-5, the Boone Industrial Park is ideal for businesses that need office, warehouse, storage, or light manufacturing/production space.
- Each building on site is a metal butler-style, insulated, pitched-roof structure with high interior ceilings and wide spans. Each suite has its own electrical panel. The suites have access to shared restrooms. Many of the warehouse suites contain office build-outs.