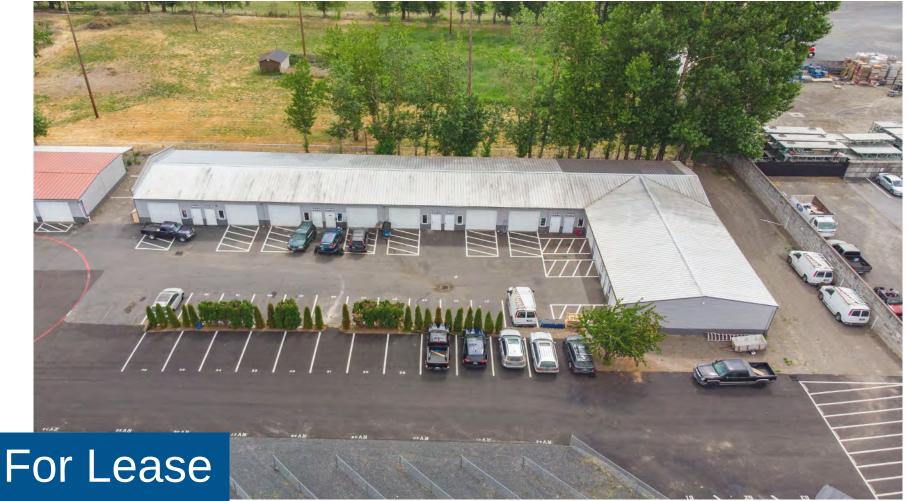

# **Boone Industrial Park**

3630 Boone Rd, Salem, OR 97317

Office, Industrial Suites and RV Storage Available for Lease

3630 Boone Rd, Salem, OR 97317

# **Boone Industrial Park**

- PROPERTY FEATURES
- The Boone Industrial Park located at 3630 Boone Rd in Salem, Oregon and is made up of six buildings comprising approximately 23,626 square feet of leasable space. The industrial park consists of office and industrial suites that range in size from 770 RSF to 1,680 RSF. feet.
- This industrial park also offers RV parking spaces for lease.
- Located right off of I-5, the Boone Industrial Park is ideal for businesses that need office, warehouse, storage, or light manufacturing/production space.
- Each building on site is a metal butler-style, insulated, pitched-roof structure with high interior ceilings and wide spans. Each suite has its own electrical panel. The suites have access to shared restrooms. Many of the warehouse suites contain office build-outs.