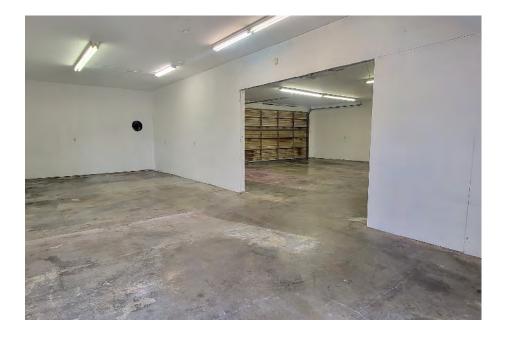

#### Amenities

- 1,680 SqFt.
- High Ceiling Clearance Warehouse
- Warehouse Space
- Secured Entry
- Shared Restroom

#### Amenities

- 750 SqFt.
- High Ceiling Clearance Warehouse
- Warehouse Space
- Secured Entry
- Shared Restroom

#### Amenities

- 2,600 SqFt.
- High Ceiling Clearance Warehouse
- Warehouse Space
- Secured Entry
- 2 Roll Up Door