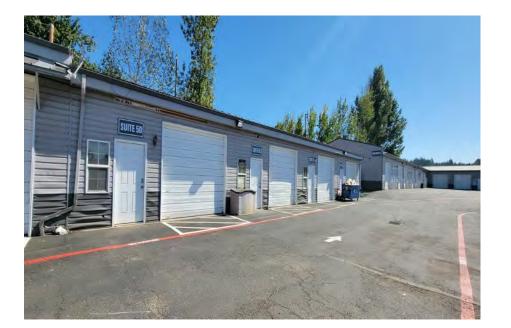

# **Boone Industrial Park**

- PROPERTY FEATURES
- The Boone Industrial Park located at 3630 Boone Rd in Salem, Oregon and is made up of six buildings comprising approximately 23,626 square feet of leasable space. The industrial park consists of office and industrial suites that range in size from 770 RSF to 1,680 RSF. feet.
- This industrial park also offers RV parking spaces for lease.
- Located right off of I-5, the Boone Industrial Park is ideal for businesses that need office, warehouse, storage, or light manufacturing/production space.
- Each building on site is a metal butler-style, insulated, pitched-roof structure with high interior ceilings and wide spans. Each suite has its own electrical panel. The suites have access to shared restrooms. Many of the warehouse suites contain office build-outs.

## **Industrial Suites:**

- Suite 5C Available Now
- Suite 5E- Available on 5/21/2024
- Suite 6H Available Now
- Suite 6D LEASED
- Suite 6E LEASED
- Suite 5G LEASED
- Suite 2A LEASED
- Suite 3A LEASED