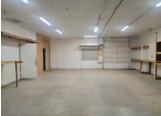

Suite 6I is located in an insulated wood-frame building with a pitched roof. The suite is a total of 1,680 RSF. Suite 6I features two full-size drive-in roll-up doors and one standard entry door.

The suite has ample power, ample lighting, and electric heat. The tenant will have access to a shared restroom.