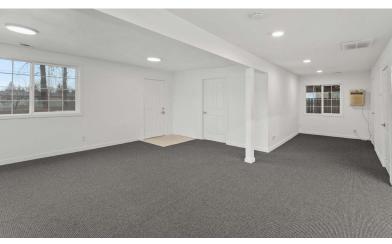

Suite 6I is located in an insulated wood-frame building with a pitched roof. The suite is a total of 1,680 RSF. Suite 6I features two full-size drive-in roll-up doors and one standard entry door.

The suite has ample power, ample lighting, and electric heat. The tenant will have access to a shared restroom.

All tenants have assigned parking in this fully-fenced, secure, codeaccess only site.

Lease Highlights

- Base Rent: \$11.75/SF/year \$1,645.00/month
- NNN Charges: \$3.75/SF/year or \$525.00/month
- All-In Rent: \$2,170.00/month
- Annual Increase: 5% Increase in Base Rent