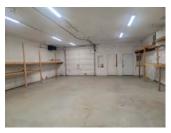

Suite 6H is located in an insulated wood-frame building with a pitched roof. The suite is a total of 2,600 RSF. Suite 6H features two full-size drive-in roll-up doors and one standard entry door.

The suite has ample power, ample lighting, and electric heat. The tenant will have access to a shared restroom.

#### Lease Highlights

- Base Rent: \$11.25/SF/year or \$2,437.50/month
- NNN Charges: \$3.75/SF/year or \$812.50/month
- All-In Rent: \$3,250.00/month
- Annual Increase: 5% Increase in Base Rent