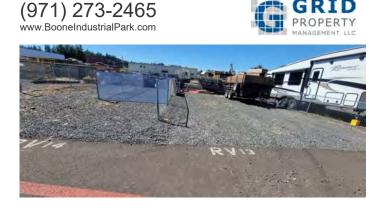

RV 14 is an exterior uncovered storage area ideal for vehicles, RVs, truck or trailer parking, or equipment storage. The parking surface is gravel.

Lease Highlights • All-In Rent: \$75.00/month

Move-In Special Details

The site is fully fenced and has a controlled-access entry gate for additional security.

RV 20 is an exterior uncovered storage area ideal for vehicles, RVs, truck or trailer parking, or equipment storage. The parking surface is gravel.