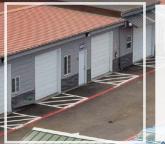

### Boone Industrial Park 3630 BOONE ROAD SALEM, OR 97317

**Office, Industrial Suites,** and RV Storage

**Conveniently Located Right Off I-5** 

BooneRoadIndustrialPark.com

Boone Industrial Park 3630 BOONE ROAD SALEM, OR 97317

#### **PROPERTY OVERVIEW**

- The Boone Industrial Park features six buildings comprising approximately 23,626 square feet of leasable space. The industrial park consists of office and industrial suites that range in size from 770 RSF to 1,680 RSF feet.
- Each building is a metal butler-style, insulated, pitched-roof structure with high interior ceilings and wide spans. Each suite has its own electrical panel. The suites have access to shared restrooms. Many of the warehouse suites contain office build-outs.
- The park also includes secure RV parking spaces available for lease.

Located right off of I-5, the Boone Industrial Park is ideal for businesses that need office, warehouse, storage, or light manufacturing/production space.