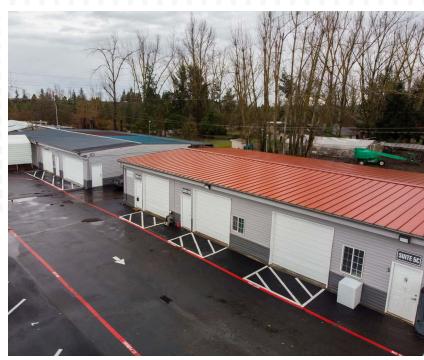

### Boone Industrial Park 3630 BOONE ROAD SALEM, OR 97317

**Office, Industrial Suites,** and RV Storage

**Conveniently Located Right Off I-5** 

BooneRoadIndustrialPark.com

Boone Industrial Park 3630 BOONE ROAD SALEM, OR 97317

#### **PROPERTY OVERVIEW**

- The Boone Industrial Park features six buildings comprising approximately 23,626 square feet of leasable space. The industrial park consists of office and industrial suites that range in size from 770 RSF to 1,680 RSF feet.
- Each building is a metal butler-style, insulated, pitched-roof structure with high interior ceilings and wide spans. Each suite has its own electrical panel. The suites have access to shared restrooms. Many of the warehouse suites contain office build-outs.
- The park also includes secure RV parking spaces available for lease.

Located right off of I-5, the Boone Industrial Park is ideal for businesses that need office, warehouse, storage, or light manufacturing/production space.