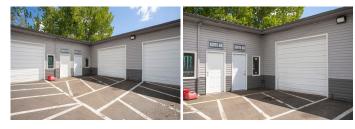

Suite 6I is located in an insulated wood-frame building with a pitched roof. The suite is a total of 1,680 RSF. Suite 6I features two full-size drive-in roll-up doors and one standard entry door.

The suite has ample power, ample lighting, and electric heat. The tenant will have access to a shared restroom.

Suite 6H is located in an insulated wood-frame building with a pitched roof. The suite is a total of 2,600 RSF. Suite 6H features two full-size drive-in roll-up doors and one standard entry door.

The suite has ample power, ample lighting, and electric heat. The tenant will have access to a shared restroom.