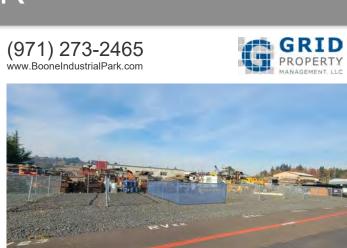

The Boone Road Industrial Park has recently undergone site-wide improvements including fresh exterior paint, updated exterior lighting, and a full parking lot repaving and restriping.

The site is fully fenced and has a controlled-access entry gate for additional security.

AVAILABLE: Now

The Boone Road Industrial Park has recently undergone site-wide improvements including fresh exterior paint, updated exterior lighting, and a full parking lot repaving and restriping.

The site is fully fenced and has a controlled-access entry gate for additional security.

RENT

The Boone Road Industrial Park has site-wide improvements including fresh exterior paint, updated exterior lighting, and a full parking lot repaving and restriping.

The site is fully fenced and has a controlled-access entry gate for additional security.