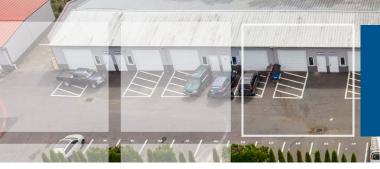

#### **PROPERTY OVERVIEW**

- The Boone Industrial Park features six buildings comprising approximately 23,626 square feet of leasable space. The industrial park consists of office and industrial suites that range in size from 770 RSF to 1,680 RSF feet.
- Each building is a metal butler-style, insulated, pitched-roof structure with high interior ceilings and wide spans. Each suite has its own electrical panel. The suites have access to shared restrooms. Many of the warehouse suites contain office build-outs.
- The park also includes secure RV parking spaces available for lease.

Located right off of I-5, the Boone Industrial Park is ideal for businesses that need office, warehouse, storage, or light manufacturing/production space.

The Boone Road Industrial Park has recently undergone site-wide improvements including fresh exterior paint, updated exterior lighting, and a full parking lot repaving and restriping.

The site is fully fenced and has a controlled-access entry gate for additional security.