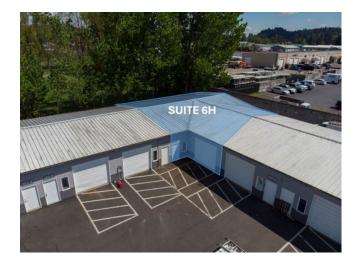

#### 3630 Boone Rd - 6H Salem, OR 97317

LEASE TYPE: NNN

DESCRIPTION

Available from Grid Property Management, LLC.

Click here to apply: https://tinyurl.com/GridCommercialApp

Located just off of Kuebler Road in South Salem with direct access to I-5, the Boone Road Industrial Park is ideal for companies that need light manufacturing or warehouse space.

Suite 6H is located in an insulated wood-frame building with a pitched roof. The suite is a total of 2,600 RSF. Suite 6H features two full-size drive-in roll-up doors and one standard entry door.

The suite has ample power, ample lighting, and electric heat. The tenant will have access to a shared restroom.