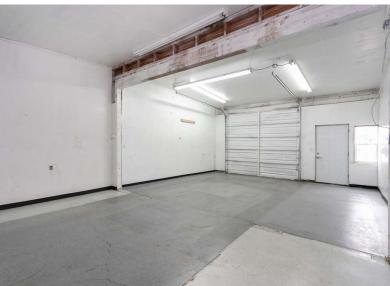

Suite 6H is located in an insulated wood-frame building with a pitched roof. The suite is a total of 2,600 RSF. Suite 6H features two full-size drive-in roll-up doors and one standard entry door.

The suite has ample power, ample lighting, and electric heat. The tenant will have access to a shared restroom.

#### Lease Highlights

- Base Rent: \$11.25/SF/year or \$2,437.50/month
- NNN Charges: \$3.75/SF/year or \$812.50/month
- All-In Rent: \$3,250.00/month
- Annual Increase: 5% Increase in Base Rent