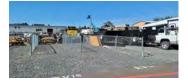

#### **PROPERTY OVERVIEW**

- The Boone Industrial Park features six buildings comprising approximately 23,626 square feet of leasable space. The industrial park consists of office and industrial suites that range in size from 770 RSF to 1,680 RSF feet.
- Each building is a metal butler-style, insulated, pitched-roof structure with high interior ceilings and wide spans. Each suite has its own electrical panel. The suites have access to shared restrooms. Many of the warehouse suites contain office build-outs.
- The park also includes secure RV parking spaces available for lease.

Located right off of I-5, the Boone Industrial Park is ideal for businesses that need office, warehouse, storage, or light manufacturing/production space.

The Boone Road Industrial Park has recently undergone site-wide improvements including fresh exterior paint, updated exterior lighting, and a full parking lot repaving and restriping.

The site is fully fenced and has a controlled-access entry gate for additional security.