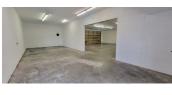

Suite 6I is located in an insulated wood-frame building with a pitched roof. The suite is a total of 1,680 RSF. Suite 6I features two full-size drive-in roll-up doors and one standard entry door.

The suite has ample power, ample lighting, and electric heat. The tenant will have access to a shared restroom.