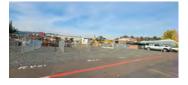

#### **PROPERTY OVERVIEW**

- The Boone Industrial Park features six buildings comprising approximately 23,626 square feet of leasable space. The industrial park consists of office and industrial suites that range in size from 770 RSF to 1,680 RSF feet.
- Each building is a metal butler-style, insulated, pitched-roof structure with high interior ceilings and wide spans. Each suite has its own electrical panel. The suites have access to shared restrooms. Many of the warehouse suites contain office build-outs.
- The park also includes secure RV parking spaces available for lease.

Located right off of I-5, the Boone Industrial Park is ideal for businesses that need office, warehouse, storage, or light manufacturing/production space.