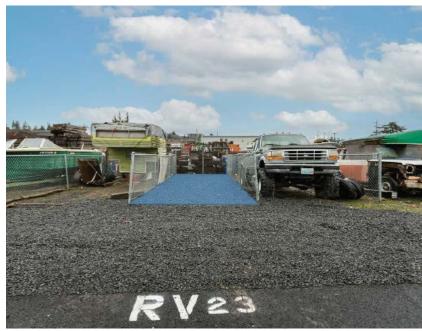

# RV14 Parking Space Available for Lease- Salem, OR

\$62.50 RENT / SF SQUARE FEET

PROPERTY ADDRESS

3630 Boone Rd SE - RV 14 Salem, OR 97317

AVAILABLE: Now

DESCRIPTION

View the Full Property Website here: https://www.booneroadindustrialpark.com/

RV 14 is an exterior uncovered storage area ideal for vehicles, RVs, truck or trailer parking, or equipment storage. The parking surface is gravel.

Lease Highlights • All-In Rent: \$75.00/month

Move-In Special Details