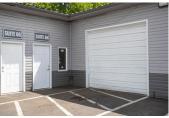

Suite 6I is located in an insulated wood-frame building with a pitched roof. The suite is a total of 1,680 RSF. Suite 6I features two full-size drive-in roll-up doors and one standard entry door.

The suite has ample power, ample lighting, and electric heat. The tenant will have access to a shared restroom.

Suite 6H is located in an insulated wood-frame building with a pitched roof. The suite is a total of 2,600 RSF. Suite 6H features two full-size drive-in roll-up doors and one standard entry door.

The suite has ample power, ample lighting, and electric heat. The tenant will have access to a shared restroom.