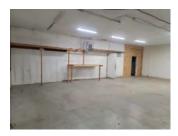

Suite 6I is located in an insulated wood-frame building with a pitched roof. The suite is a total of 1,680 RSF. Suite 6I features two full-size drive-in roll-up doors and one standard entry door.

The suite has ample power, ample lighting, and electric heat. The tenant will have access to a shared restroom.

All tenants have assigned parking in this fully-fenced, secure, codeaccess only site.

Lease Highlights

- Base Rent: \$11.75/SF/year \$1,645.00/month
- NNN Charges: \$3.75/SF/year or \$525.00/month
- All-In Rent: \$2,170.00/month
- Annual Increase: 5% Increase in Base Rent