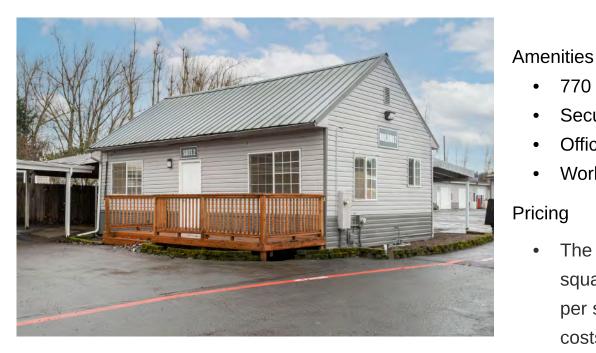

## Suite 2A

- 770 SqFt.
- Secured Entry
- **Office Space**
- Work Areas

- **Break Areas**
- Sink
- Refrigerator
- Private Restroom
- The first-year base rent rate is \$11.00 per year per • square foot (\$705.83 per month) plus \$3.50 per year per square foot pro-rata allocation of triple net (NNN) costs (\$224.58 per month), resulting in all-in lease costs of \$930.42 per month for year 1 with 5% annual increases on base rent.
- \*\*Base rent for month 6 of the lease (\$705.83) will be abated. Tenant will still be responsible for paying the OpEx charge for month 6 of the lease (\$224.58).\* Limited time, must sign 12-month minimum lease.\*
- Tenants will also pay for their own electricity and garbage.