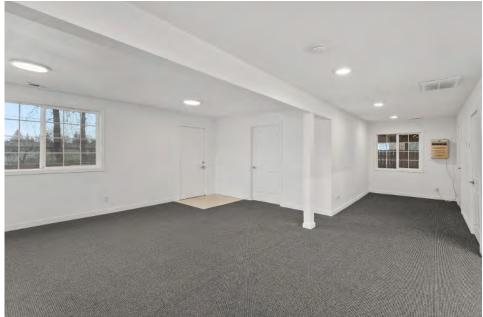

## Suite 2A

- 770 SqFt.
- Secured Entry
- **Office Space**
- Work Areas

- **Break Areas**
- Sink
- Refrigerator
- Private Restroom
- The first-year base rent rate is \$11.00 per year per • square foot (\$705.83 per month) plus \$3.50 per year per square foot pro-rata allocation of triple net (NNN) costs (\$224.58 per month), resulting in all-in lease costs of \$930.42 per month for year 1 with 5% annual increases on base rent.
- \*\*Base rent for month 6 of the lease (\$705.83) will be abated. Tenant will still be responsible for paying the OpEx charge for month 6 of the lease (\$224.58).\* Limited time, must sign 12-month minimum lease.\*
- Tenants will also pay for their own electricity and garbage.