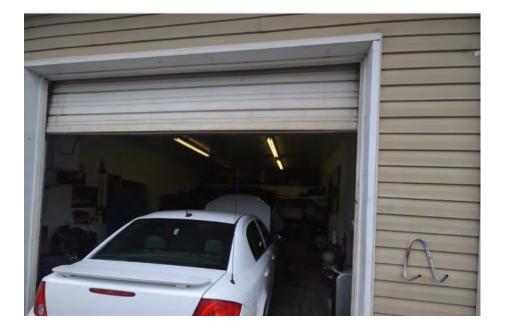

#### Amenities

- 2,600 SqFt.
- High Ceiling Clearance Warehouse
- Warehouse Space
- Secured Entry
- 2 Roll Up Door

- The first-year base rent rate is \$13.00 per year per square foot (\$2,816.67 per month) plus \$3.50 per year per square foot pro-rata allocation of triple net (NNN) costs (\$758.33 per month), resulting in all-in lease costs of \$3,575.00 per month for year 1 with 5% annual increases on base rent
- Base rent for month 6 of the lease (\$2,816.67) will be abated. Tenant will still be responsible for paying the OpEx charge for month 6 of the lease (\$758.33).\* Limited time, must sign 12-month minimum lease.\*\*
- · Tenants will also pay for their own electricity and

#### Amenities

- 800 SqFt.
- High Ceiling Clearance Warehouse
- Warehouse Space
- Secured Entry
- 2 Roll Up Door

- The first-year base rent rate is \$13.00 per year per square foot (\$866.67 per month) plus \$3.50 per year per square foot pro-rata allocation of triple net (NNN) costs (\$233.33 per month), resulting in all-in lease costs of \$1,100.00 per month for year 1 with 5% annual increases on base rent.
- \*Base rent for month 6 of the lease (\$866.67) will be abated. The tenant will still be responsible for paying the OpEx charge for month 6 of the lease (\$233.33).\*
  Limited time, must sign a 12-month minimum lease.
- Tenants will also pay for their own electricity and garbage.