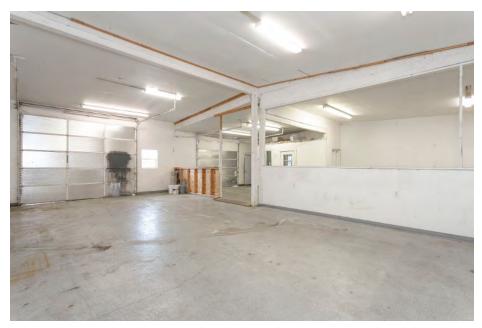

#### Amenities

- 1,680 SqFt.
- High Ceiling Clearance Warehouse
- Warehouse Space
- Secured Entry
- Shared Restroom
- Pricing
  - The first-year base rent rate is \$13.00 per year per square foot (\$1,820.00 per month) plus \$3.50 per year per square foot pro-rata allocation of triple net (NNN) costs (\$490.00 per month), resulting in all-in lease costs of \$\$2,310.00 per month for year 1 with 5% annual increases on base rent.
  - Base rent for month 6 of the lease (\$1,820.00) will be abated. The tenant will still be responsible for paying the OpEx charge for month 6 of the lease (\$490.00)\* Limited time, must sign a 12-month minimum lease.
  - Tenants will also pay for their own electricity nd garbage.