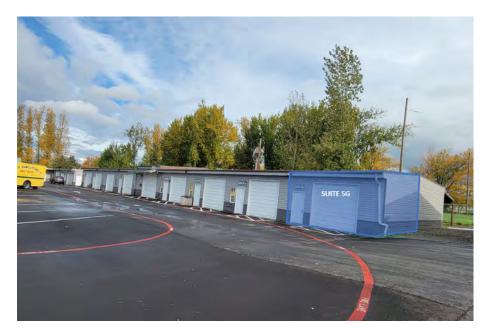

## Suite 5G

#### Amenities

- 800 SqFt.
- High Ceiling Clearance Warehouse
- Warehouse Space
- Assigned Outdoor Parking
- Shared Restrooms
- Security Fencing with Gated Entry

- The first-year base rent rate is \$13.00 per year per square foot (\$866.67 per month) plus \$3.50 per year per square foot pro-rata allocation of triple net (NNN) costs (\$233.33 per month), resulting in all-in lease costs of \$1,100.00 per month for year 1 with 5% annual increases on base rent.
- Base rent for month 6 of the lease (\$866.67) will be abated. Tenant will still be responsible for paying the OpEx charge for month 6 of the lease (\$233.33.\* Limited time, must sign 12-month minimum lease.
- Tenants will also pay for their own electricity.