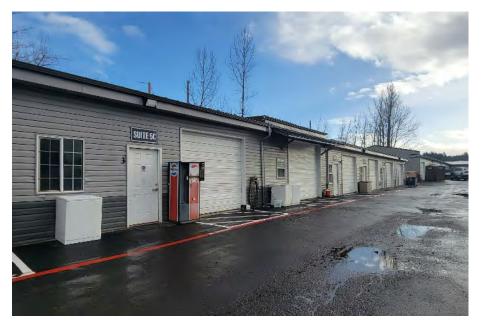

3630 Boone Rd, Salem, OR 97317

Kiely@GridPropertyManagement.com 971-273-2465 BooneRoadIndustrialPark.com

Suite 5C

#### Amenities

- 1,680 SqFt.
- High Ceiling Clearance Warehouse
- Warehouse Space
- Secured Entry
- Shared Restroom
- Pricing
  - The first-year base rent rate is \$13.00 per year per square foot (\$1,820.00 per month) plus \$3.50 per year per square foot pro-rata allocation of triple net (NNN) costs (\$490.00 per month), resulting in all-in lease costs of \$\$2,310.00 per month for year 1 with 5% annual increases on base rent.
  - Base rent for month 6 of the lease (\$1,820.00) will be abated. The tenant will still be responsible for paying the OpEx charge for month 6 of the lease (\$490.00)\* Limited time, must sign a 12-month minimum lease.
  - Tenants will also pay for their own electricity nd garbage.