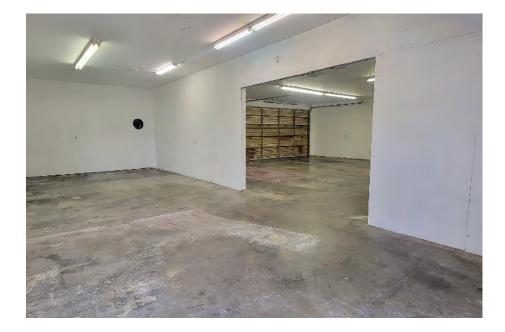

#### Amenities

- 1,600 SqFt.
- Secured Entry
- 1 Drive-In Roll Up Door
- Shared Restrooms
- High Ceiling Clearance Warehouse Pricing
  - The first-year base rent rate is \$11.00 per year per square foot (\$1,466.67 per month) plus \$3.50 per year per square foot pro-rata allocation of triple net (NNN) costs (\$466.67 per month), resulting in all-in lease costs of \$1,933.33 per month for year 1 with 5% annual increases on base rent.
  - Base rent for month 6 of the lease (\$1,466.67) will be abated. Tenant will still be responsible for paying the OpEx charge for month 6 of the lease (\$466.67.\* Limited time, must sign 12-month minimum lease.
  - Tenants will also pay for their own electricity and garbage.

#### Amenities

- 1,680 SqFt.
- High Ceiling Clearance Warehouse
- Warehouse Space
- Secured Entry
- Shared Restroom
- Pricing
  - The first-year base rent rate is \$13.00 per year per square foot (\$1,820.00 per month) plus \$3.50 per year per square foot pro-rata allocation of triple net (NNN) costs (\$490.00 per month), resulting in all-in lease costs of \$\$2,310.00 per month for year 1 with 5% annual increases on base rent.
  - Base rent for month 6 of the lease (\$1,820.00) will be abated. The tenant will still be responsible for paying the OpEx charge for month 6 of the lease (\$490.00)\* Limited time, must sign a 12-month minimum lease.
  - Tenants will also pay for their own electricity nd garbage.