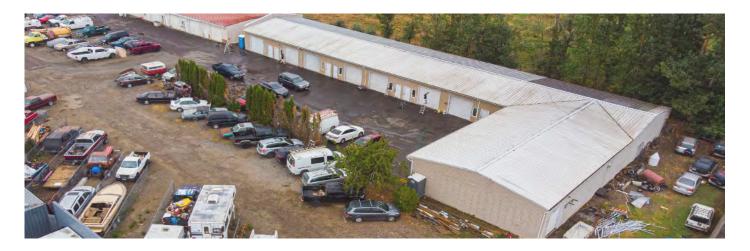

## **Boone Industrial Park**

- PROPERTY FEATURES
- The Boone Industrial Park located at 3630 Boone Rd in Salem, Oregon and is made up of six buildings comprising approximately 23,626 square feet of leasable space. The industrial park consists of office and industrial suites that range in size from 770 RSF to 1,680 RSF. feet.
- This industrial park also offers RV parking spaces for lease.
- Located right off of I-5, the Boone Industrial Park is ideal for businesses that need office, warehouse, storage, or light manufacturing/production space.
- Each building on site is a metal butler-style, insulated, pitched-roof structure with high interior ceilings and wide spans. Each suite has its own electrical panel. The suites have access to shared restrooms. Many of the warehouse suites contain office build-outs.