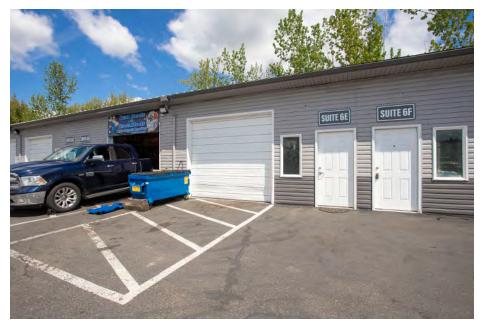

## Suite 6E

#### Amenities

- 800 SqFt.
- High Ceiling Clearance Warehouse
- Warehouse Space
- Assigned Outdoor Parking
- Security Fencing with Gated Entry

- The first-year base rent rate is \$13.00 per year per square foot (\$866.67 per month) plus \$3.50 per year per square foot pro-rata allocation of triple net (NNN) costs (\$233.33 per month), resulting in all-in lease costs of \$1,100.00 per month for year 1 with 5% annual increases on base rent.
- Base rent for month 6 of the lease (\$866.67 will be abated. Tenant will still be responsible for paying the OpEx charge for month 6 of the lease (\$233.33).\* Limited time, must sign 12-month minimum lease\*\*
- Tenants will also pay for their own electricity.