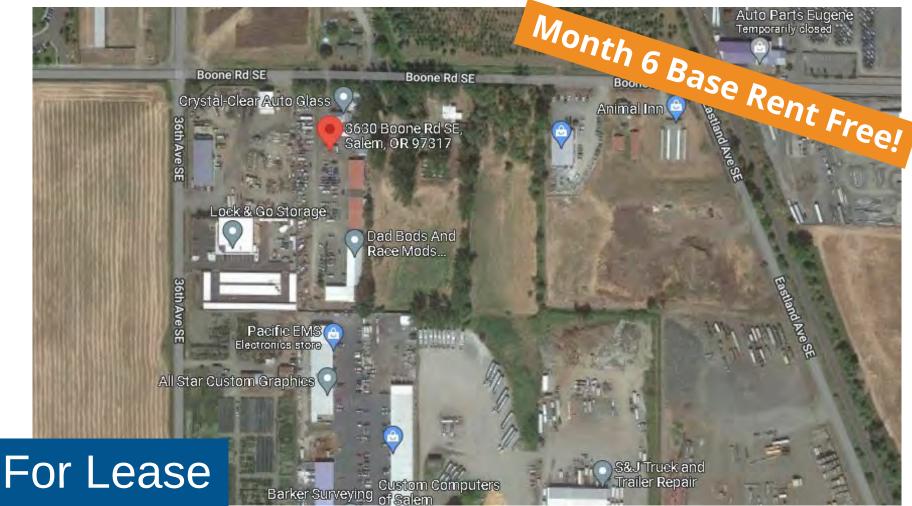

## **Boone Industrial Park**

3630 Boone Rd, Salem, OR 97317

Office, Industrial Suites and RV Storage Available for Lease

3630 Boone Rd, Salem, OR 97317

## **Boone Industrial Park**

- PROPERTY FEATURES
- The Boone Industrial Park located at 3630 Boone Rd in Salem, Oregon and is made up of six buildings comprising approximately 23,626 square feet of leasable space. The industrial park consists of office and industrial suites that range in size from 770 RSF to 1,680 RSF. feet.
- This industrial park also offers RV parking spaces for lease.
- Located right off of I-5, the Boone Industrial Park is ideal for businesses that need office, warehouse, storage, or light manufacturing/production space.
- Each building on site is a metal butler-style, insulated, pitched-roof structure with high interior ceilings and wide spans. Each suite has its own electrical panel. The suites have access to shared restrooms. Many of the warehouse suites contain office build-outs.