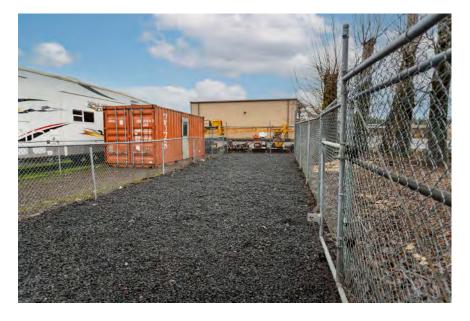

## **RV23**

#### Amenities

- 350 SqFt.
- Secured Parking
- RV Parking

<image>