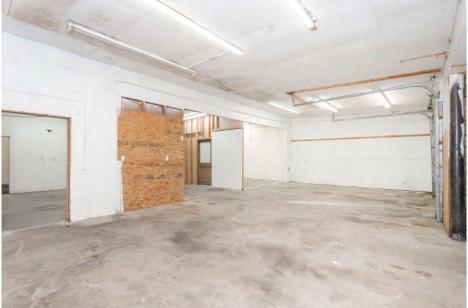

#### Amenities

- 1,600 SqFt.
- Secured Entry
- 1 Drive-In Roll Up Door
- Shared Restrooms
- High Ceiling Clearance Warehouse Pricing
  - The first-year base rent rate is \$11.00 per year per square foot (\$1,466.67 per month) plus \$3.50 per year per square foot pro-rata allocation of triple net (NNN) costs (\$466.67 per month), resulting in all-in lease costs of \$1,933.33 per month for year 1 with 5% annual increases on base rent.
  - Base rent for month 6 of the lease (\$1,466.67) will be abated. Tenant will still be responsible for paying the OpEx charge for month 6 of the lease (\$466.67.\* Limited time, must sign 12-month minimum lease.
  - Tenants will also pay for their own electricity and garbage.

3630 Boone Rd, Salem, OR 97317

Kiely@GridPropertyManagement.com 971-273-2465 BooneRoadIndustrialPark.com

Suite 5C