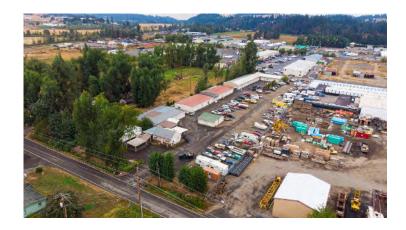

## **Boone Industrial Park**

- PROPERTY FEATURES
- The Boone Industrial Park located at 3630 Boone Rd in Salem, Oregon and is made up of six buildings comprising approximately 23,626 square feet of leasable space. The industrial park consists of office and industrial suites that range in size from 770 RSF to 1,680 RSF. feet.
- This industrial park also offers RV parking spaces for lease.
- Located right off of I-5, the Boone Industrial Park is ideal for businesses that need office, warehouse, storage, or light manufacturing/production space.
- Each building on site is a metal butler-style, insulated, pitched-roof structure with high interior ceilings and wide spans. Each suite has its own electrical panel. The suites have access to shared restrooms. Many of the warehouse suites contain office build-outs.