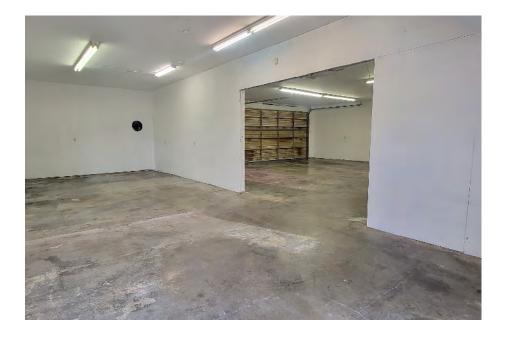

## LeasingTeam@GridPropertyManagement.com 971-273-2465 BooneRoadIndustrialPark.com

Suite 5C

#### Amenities

- 1,680 SqFt.
- High Ceiling Clearance Warehouse
- Warehouse Space
- Secured Entry
- Shared Restroom

#### Pricing

- The first-year base rent rate is \$12.50 per year per square foot (\$833.33 per month) plus \$3.50 per year per square foot pro-rata allocation of triple net (NNN) costs (\$233.33 per month), resulting in all-in lease costs of \$1,066.67 per month for year 1 with 5% annual increases on base rent.
- Tenants will also pay for their own electricity.