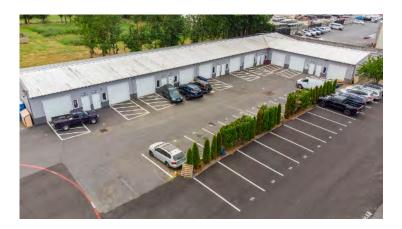

# **Boone Industrial Park**

- PROPERTY FEATURES
- The Boone Industrial Park located at 3630 Boone Rd in Salem, Oregon and is made up of six buildings comprising approximately 23,626 square feet of leasable space. The industrial park consists of office and industrial suites that range in size from 770 RSF to 1,680 RSF. feet.
- This industrial park also offers RV parking spaces for lease.
- Located right off of I-5, the Boone Industrial Park is ideal for businesses that need office, warehouse, storage, or light manufacturing/production space.
- Each building on site is a metal butler-style, insulated, pitched-roof structure with high interior ceilings and wide spans. Each suite has its own electrical panel. The suites have access to shared restrooms. Many of the warehouse suites contain office build-outs.