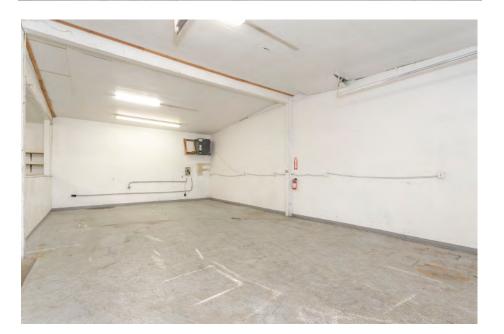

## LeasingTeam@GridPropertyManagement.com 971-273-2465 BooneRoadIndustrialPark.com

Suite 5C

#### Amenities

- 1,680 SqFt.
- High Ceiling Clearance Warehouse
- Warehouse Space
- Secured Entry
- Shared Restroom

#### Pricing

- The first-year base rent rate is \$12.50 per year per square foot (\$833.33 per month) plus \$3.50 per year per square foot pro-rata allocation of triple net (NNN) costs (\$233.33 per month), resulting in all-in lease costs of \$1,066.67 per month for year 1 with 5% annual increases on base rent.
- Tenants will also pay for their own electricity.