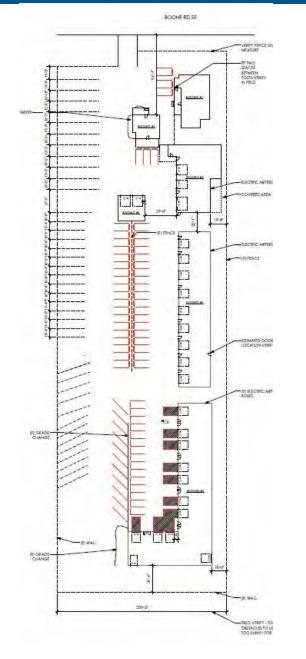

# **Boone Industrial Park**

- PROPERTY FEATURES
- The Boone Industrial Park located at 3630 Boone Rd in Salem, Oregon and is made up of six buildings comprising approximately 23,626 square feet of leasable space. The industrial park consists of office and industrial suites that range in size from 770 RSF to 1,680 RSF. feet.
- This industrial park also offers RV parking spaces for lease.
- Located right off of I-5, the Boone Industrial Park is ideal for businesses that need office, warehouse, storage, or light manufacturing/production space.
- Each building on site is a metal butler-style, insulated, pitched-roof structure with high interior ceilings and wide spans. Each suite has its own electrical panel. The suites have access to shared restrooms. Many of the warehouse suites contain office build-outs.

## **AVAILABLE UNITS**

## **Industrial Suites:**

- Suite 5C Available Now
- Suite 6H Available Now
- Suite 6C- LEASED
- Suite 6D LEASED
- Suite 6E LEASED
- Suite 5G LEASED
- Suite 2A LEASED
- Suite 3A LEASED

## **RV Storage**

- RV23- Available Now
- RV11- LEASED
- RV12- LEASED
- RV13- LEASED
- RV14- LEASED

3630 Boone Rd, Salem, OR 97317